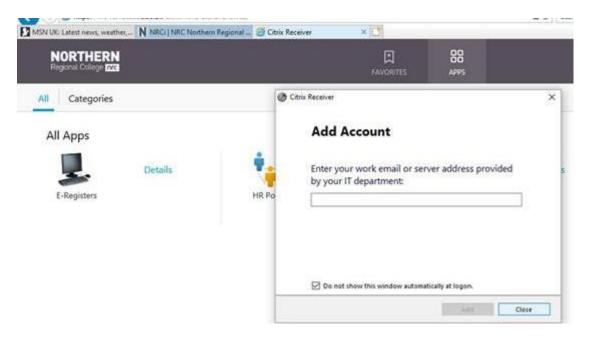

Tick "Do not show me the warning for this program again" and then click Allow.

In the background the Citrix applications will be loading, if you get a pop up asking you to Add an Account, Tick "Do not show this window automatically at login" and then click Close.

You will now have access to the portal where you will see the applications that you have access to. Most users will only see E-Registers & HR Portal.

To access E-Registers, click on the icon. Citrix Receiver will start loading the application, please be patient and wait for it to load.