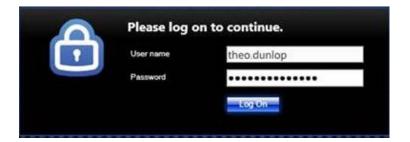

Type your NRC username (not your full email address) and password. Click Log on.

Citrix Receiver has already been installed on your Corporate Laptop by the IT Team, click Allow on the pop up at the bottom of the screen to allow the client to run.