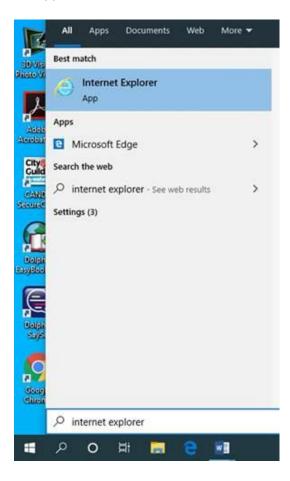

**NOTE:** You **MUST** use Internet Explorer to access the Portal.

Open Internet Explorer from the start menu – by clicking on the start button and typing Internet Explorer, then open the application.

Your device will be configured to automatically go to the College Staff Intranet, please just click cancel.

**MARCH 2020** 

In the address bar navigate to <a href="www.nrc.ac.uk/nrc/nrci">www.nrc.ac.uk/nrc/nrci</a>, click ok to accept cookies if asked and scroll to the bottom of the page. Under NRC Portal, click Login.