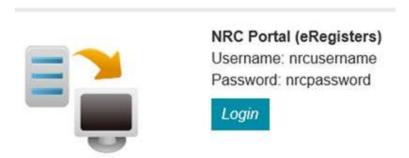

**MARCH 2020** 

In the address bar navigate to <a href="www.nrc.ac.uk/nrc/nrci">www.nrc.ac.uk/nrc/nrci</a>, click ok to accept cookies if asked and scroll to the bottom of the page. Under NRC Portal, click Login.