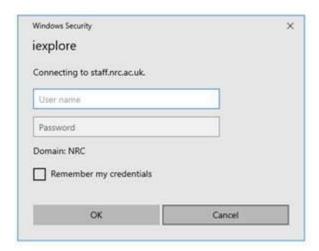

**NOTE:** You **MUST** use Internet Explorer to access the Portal.

Open Internet Explorer from the start menu – by clicking on the start button and typing Internet Explorer, then open the application.

Your device will be configured to automatically go to the College Staff Intranet, please just click cancel.

**MARCH 2020** 

In the address bar navigate to <a href="www.nrc.ac.uk/nrc/nrci">www.nrc.ac.uk/nrc/nrci</a>, click ok to accept cookies if asked and scroll to the bottom of the page. Under NRC Portal, click Login.