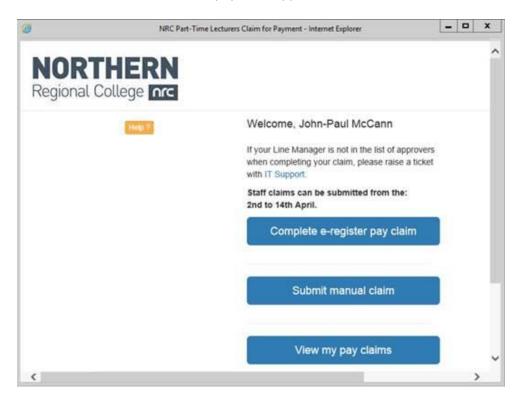

You will then see the normal PTL pay claim application.

If you have any issues with above please log a call with <a href="mailto:servicedesk@nrc.ac.uk">servicedesk@nrc.ac.uk</a>.