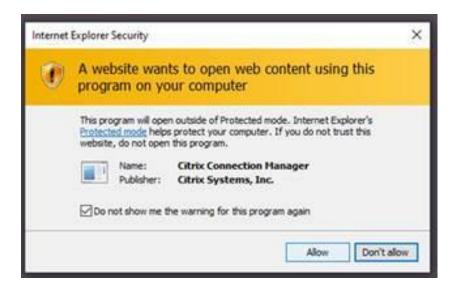

Tick "Do not show me the warning for this program again" and then click Allow.

In the background the Citrix applications will be loading, if you get a pop up asking you to Add an Account, Tick "Do not show this window automatically at login" and then click Close.