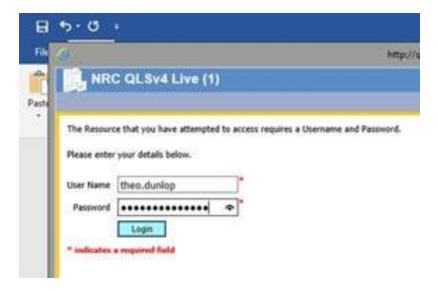

You will then see the normal E-Registers application which you can login to by entering your NRC username (not your full email address) and password.

To access HR Portal, click on the icon.

To access PTL pay claim, click on the icon. Citrix Receiver will start loading the application, please be patient and wait for it to load.