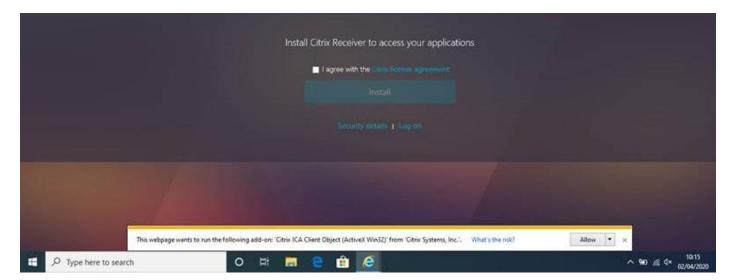

Type your NRC username (not your full email address) and password. Click Log on.

Citrix Receiver has already been installed on your Corporate Laptop by the IT Team, click Allow on the pop up at the bottom of the screen to allow the client to run.

Tick "Do not show me the warning for this program again" and then click Allow.

In the background the Citrix applications will be loading, if you get a pop up asking you to Add an Account, Tick "Do not show this window automatically at login" and then click Close.