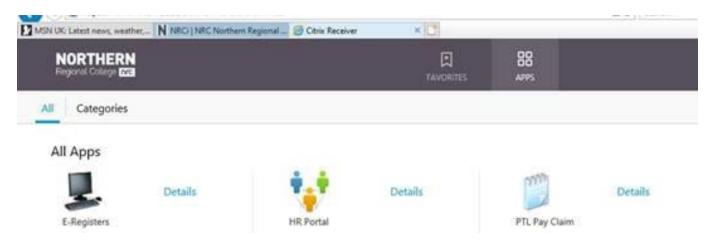

You will now have access to the portal where you will see the applications that you have access to. Most users will only see E-Registers & HR Portal.

To access E-Registers, click on the icon. Citrix Receiver will start loading the application, please be patient and wait for it to load.

You will then see the normal E-Registers application which you can login to by entering your NRC username (not your full email address) and password.

To access HR Portal, click on the icon.

To access PTL pay claim, click on the icon. Citrix Receiver will start loading the application, please be patient and wait for it to load.