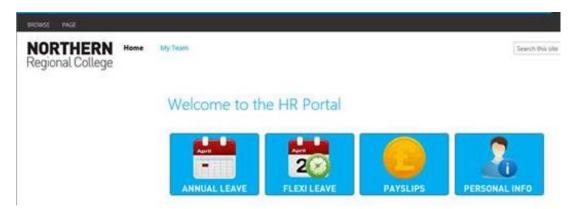

You will now have access to the portal where you will see the applications that you have access to. Most users will only see E-Registers & HR Portal.

To access E-Registers, click on the icon. Citrix Receiver will start loading the application, please be patient and wait for it to load.

You will then see the normal E-Registers application which you can login to by entering your NRC username (not your full email address) and password.

To access HR Portal, click on the icon.

To access PTL pay claim, click on the icon. Citrix Receiver will start loading the application, please be patient and wait for it to load.